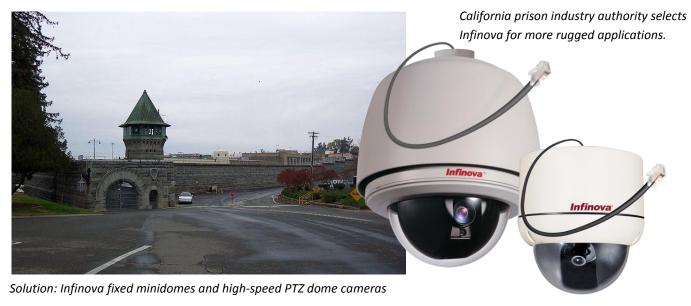

#### Infinova IP Video System Helps Guard Prison Industry Authority at Folsom State Prison

Infinova's IP cameras and other video equipment are being used to oversee factories, inmate work areas, the central office and surrounding areas of the California Prison Industry Authority (CALPIA) at northern California's iconic Folsom Prison.

"We have selected Infinova for our more rugged applications because of the durability of their equipment in environments not necessarily friendly to many video cameras," reports Wendell Hubbell, senior information analyst, California Prison Industry Authority. "We're using the equipment both outdoors and indoors. For the central office, most of the cameras are outside, watching the periphery of the building. Other cameras are installed in strategic locations throughout the area surrounding CALPIA. The inside cameras are focused primarily on inmate work areas. We're also in the process of adding video analytics with license plate recognition."