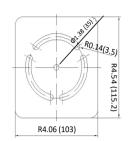

V1573 and V1573-2 mounts are specially designed for V1405, V1406 and V1407 indoor/outdoor housing and provide 360° horizontal adjustment and proper vertical adjustment.

V1573-A wall mount is specially designed to install the cables inside the mount and provide 360° horizontal adjustment and proper vertical adjustment. V1573-A has the maximum load of 20kg, which can be used for installation of V1405-7-1 and V1405-10SH-1 housing.

#### V1573-2