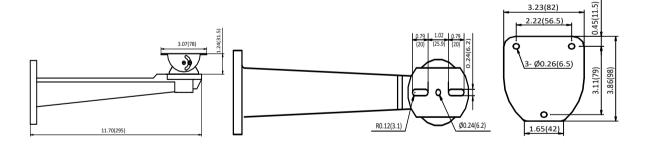

ERING INFORMATION**

| V1571-W | Wall Mount, H/V adjustable for housing (V1405), 33.07 lbs (15 kg) load                                        |
|---------|---------------------------------------------------------------------------------------------------------------|
| V1573   | Mount Adapter, Adds H/V adjustability to Wall Mount for housing (V1405, V1406, V1407), 44.09 lbs (20 kg) load |
| V1573-2 | Mount Adapter, Adds H/V adjustability to Wall Mount for housing (V1405, V1406, V1407), 44.09 lbs (20 kg) load |
| V1573-A | Wall Mount, H/V adjustable for housing (V1405-7-1, V1405-10SH-1), 44.09 lbs (20 kg) load                      |
| V1573-B | Cross-bar Mount, H/V adjustable for VS351 integrated camera and V1406-15S-L housing, 33.07 lbs. (15 kg) load  |

### **DIMENSIONS**

#### V1571-W



V1573



#### V1573-2









### V1573-A







### V1573-B







(Unit: inch, in the parentheses is mm)