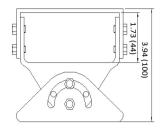

571-W | Wall Mount, H/V adjustable for housing (V1405), 33.07 lbs (15 kg) load                                        |
|---------|---------------------------------------------------------------------------------------------------------------|
| V1573   | Mount Adapter, Adds H/V adjustability to Wall Mount for housing (V1405, V1406, V1407), 44.09 lbs (20 kg) load |
| V1573-2 | Mount Adapter, Adds H/V adjustability to Wall Mount for housing (V1405, V1406, V1407), 44.09 lbs (20 kg) load |
| V1573-A | Wall Mount, H/V adjustable for housing (V1405-7-1, V1405-10SH-1), 44.09 lbs (20 kg) load                      |
| V1573-B | Cross-bar Mount, H/V adjustable for VS351 integrated camera and V1406-15S-L housing, 33.07 lbs. (15 kg) load  |

### **DIMENSIONS**

#### V1571-W



V1573



#### V1573-2









### V1573-A







### V1573-B







(Unit: inch, in the parentheses is mm)