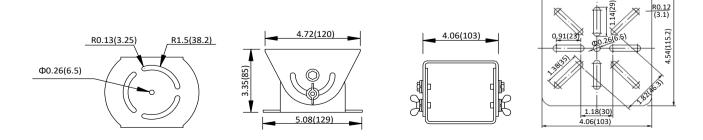

ORMATION**

| V1571-W | Wall Mount, H/V adjustable for housing (V1405), 33.07 lbs (15 kg) load                                        |
|---------|---------------------------------------------------------------------------------------------------------------|
| V1573   | Mount Adapter, Adds H/V adjustability to Wall Mount for housing (V1405, V1406, V1407), 44.09 lbs (20 kg) load |
| V1573-2 | Mount Adapter, Adds H/V adjustability to Wall Mount for housing (V1405, V1406, V1407), 44.09 lbs (20 kg) load |
| V1573-A | Wall Mount, H/V adjustable for housing (V1405-7-1, V1405-10SH-1), 44.09 lbs (20 kg) load                      |
| V1573-B | Cross-bar Mount, H/V adjustable for VS351 integrated camera and V1406-15S-L housing, 33.07 lbs. (15 kg) load  |

### **DIMENSIONS**

#### V1571-W



V1573



#### V1573-2









### V1573-A







### V1573-B







(Unit: inch, in the parentheses is mm)