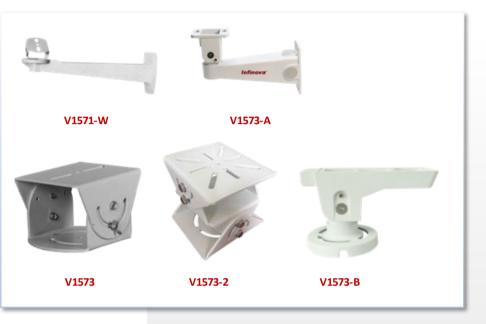

### **FEATURES**

- For indoor/outdoor installations
- Die-cast aluminium
- Easy installation and maintenance

V1571-W wall mount is specially designed for V1401 and V1405 small housing and provides 360° horizontal adjustment and proper vertical adjustment. The maximum load is 15kg.

V1573 and V1573-2 mounts are specially designed for V1405, V1406 and V1407 indoor/outdoor housing and provide 360° horizontal adjustment and proper vertical adjustment.

V1573-A wall mount is specially designed to install the cables inside the mount and provide 360° horizontal adjustment and proper vertical adjustment. V1573-A has the maximum load of 20kg, which can be used for installation of V1405-7-1 and V1405-10SH-1 housing.

V1573-B mount is specially designed to install the cables inside the mount and provide 360° horizontal adjustment and proper vertical adjustment. V1573-B has the maximum load of 15kg, which can be used for installation of VS351 integrated camera and V1406-15S-L housing.

### **ORDERING INFORMATION**

| V1571-W | Wall Mount, H/V adjustable for housing (V1405), 33.07 lbs (15 kg) load                                        |
|---------|---------------------------------------------------------------------------------------------------------------|
| V1573   | Mount Adapter, Adds H/V adjustability to Wall Mount for housing (V1405, V1406, V1407), 44.09 lbs (20 kg) load |
| V1573-2 | Mount Adapter, Adds H/V adjustability to Wall Mount for housing (V1405, V1406, V1407), 44.09 lbs (20 kg) load |
| V1573-A | Wall Mount, H/V adjustable for housing (V1405-7-1, V1405-10SH-1), 44.09 lbs (20 kg) load                      |
| V1573-B | Cross-bar Mount, H/V adjustable for VS351 integrated camera and V1406-15S-L housing, 33.07 lbs. (15 kg) load  |