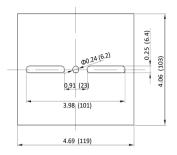

V1573-B mount is specially designed to install the cables inside the mount and provide 360° horizontal adjustment and proper vertical adjustment. V1573-B has the maximum load of 15kg, which can be used for installation of VS351 integrated camera and V1406-15S-L housing.

### V1573-B

(Unit: inch, in the parentheses is mm)