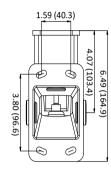

djustable for housing (V1405), 33.07 lbs (15 kg) load                                        |
|---------|---------------------------------------------------------------------------------------------------------------|
| V1573   | Mount Adapter, Adds H/V adjustability to Wall Mount for housing (V1405, V1406, V1407), 44.09 lbs (20 kg) load |
| V1573-2 | Mount Adapter, Adds H/V adjustability to Wall Mount for housing (V1405, V1406, V1407), 44.09 lbs (20 kg) load |
| V1573-A | Wall Mount, H/V adjustable for housing (V1405-7-1, V1405-10SH-1), 44.09 lbs (20 kg) load                      |
| V1573-B | Cross-bar Mount, H/V adjustable for VS351 integrated camera and V1406-15S-L housing, 33.07 lbs. (15 kg) load  |

### **DIMENSIONS**

#### V1571-W



V1573



#### V1573-2









### V1573-A







### V1573-B







(Unit: inch, in the parentheses is mm)