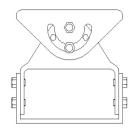

### **FEATURES**

- For indoor/outdoor installations
- Die-cast aluminium
- Easy installation and maintenance

V1571-W wall mount is specially designed for V1401 and V1405 small housing and provides 360° horizontal adjustment and proper vertical adjustment. The maximum load is 15kg.

### **ORDERING INFORMATION**

| V1571-W | Wall Mount, H/V adjustable for housing (V1405), 33.07 lbs (15 kg) load                                        |
|---------|---------------------------------------------------------------------------------------------------------------|
| V1573   | Mount Adapter, Adds H/V adjustability to Wall Mount for housing (V1405, V1406, V1407), 44.09 lbs (20 kg) load |
| V1573-2 | Mount Adapter, Adds H/V adjustability to Wall Mount for housing (V1405, V1406, V1407), 44.09 lbs (20 kg) load |
| V1573-A | Wall Mount, H/V adjustable for housing (V1405-7-1, V1405-10SH-1), 44.09 lbs (20 kg) load                      |
| V1573-B | Cross-bar Mount, H/V adjustable for VS351 integrated camera and V1406-15S-L housing, 33.07 lbs. (15 kg) load  |