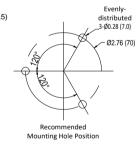

ng (V1405), 33.07 lbs (15 kg) load                                        |
|---------|---------------------------------------------------------------------------------------------------------------|
| V1573   | Mount Adapter, Adds H/V adjustability to Wall Mount for housing (V1405, V1406, V1407), 44.09 lbs (20 kg) load |
| V1573-2 | Mount Adapter, Adds H/V adjustability to Wall Mount for housing (V1405, V1406, V1407), 44.09 lbs (20 kg) load |
| V1573-A | Wall Mount, H/V adjustable for housing (V1405-7-1, V1405-10SH-1), 44.09 lbs (20 kg) load                      |
| V1573-B | Cross-bar Mount, H/V adjustable for VS351 integrated camera and V1406-15S-L housing, 33.07 lbs. (15 kg) load  |

### **DIMENSIONS**

#### V1571-W



V1573



#### V1573-2









### V1573-A







### V1573-B







(Unit: inch, in the parentheses is mm)