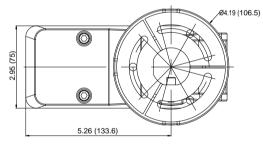

sing (V1405), 33.07 lbs (15 kg) load                                        |
|---------|---------------------------------------------------------------------------------------------------------------|
| V1573   | Mount Adapter, Adds H/V adjustability to Wall Mount for housing (V1405, V1406, V1407), 44.09 lbs (20 kg) load |
| V1573-2 | Mount Adapter, Adds H/V adjustability to Wall Mount for housing (V1405, V1406, V1407), 44.09 lbs (20 kg) load |
| V1573-A | Wall Mount, H/V adjustable for housing (V1405-7-1, V1405-10SH-1), 44.09 lbs (20 kg) load                      |
| V1573-B | Cross-bar Mount, H/V adjustable for VS351 integrated camera and V1406-15S-L housing, 33.07 lbs. (15 kg) load  |

### **DIMENSIONS**

#### V1571-W



V1573



#### V1573-2









### V1573-A







### V1573-B







(Unit: inch, in the parentheses is mm)