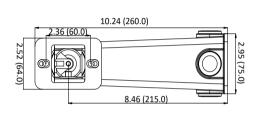

V1573 and V1573-2 mounts are specially designed for V1405, V1406 and V1407 indoor/outdoor housing and provide 360° horizontal adjustment and proper vertical adjustment.

V1573-A wall mount is specially designed to install the cables inside the mount and provide 360° horizontal adjustment and proper vertical adjustment. V1573-A has the maximum load of 20kg, which can be used for installation of V1405-7-1 and V1405-10SH-1 housing.

#### V1571-W

V1573