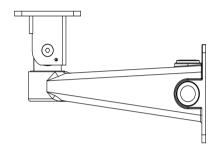

### **FEATURES**

- For indoor/outdoor installations
- Die-cast aluminium
- Easy installation and maintenance

V1571-W wall mount is specially designed for V1401 and V1405 small housing and provides 360° horizontal adjustment and proper vertical adjustment. The maximum load is 15kg.

V1573 and V1573-2 mounts are specially designed for V1405, V1406 and V1407 indoor/outdoor housing and provide 360° horizontal adjustment and proper vertical adjustment.

V1573-A wall mount is specially designed to install the cables inside the mount and provide 360° horizontal adjustment and proper vertical adjustment. V1573-A has the maximum load of 20kg, which can be used for installation of V1405-7-1 and V1405-10SH-1 housing.

V1573-B mount is specially designed to install the cables inside the mount and provide 360° horizontal adjustment and proper vertical adjustment. V1573-B has the maximum load of 15kg, which can be used for installation of VS351 integrated camera and V1406-15S-L housing.