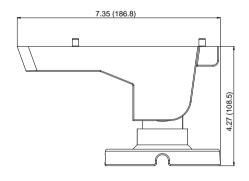

ousing (V1405), 33.07 lbs (15 kg) load                                        |
|---------|---------------------------------------------------------------------------------------------------------------|
| V1573   | Mount Adapter, Adds H/V adjustability to Wall Mount for housing (V1405, V1406, V1407), 44.09 lbs (20 kg) load |
| V1573-2 | Mount Adapter, Adds H/V adjustability to Wall Mount for housing (V1405, V1406, V1407), 44.09 lbs (20 kg) load |
| V1573-A | Wall Mount, H/V adjustable for housing (V1405-7-1, V1405-10SH-1), 44.09 lbs (20 kg) load                      |
| V1573-B | Cross-bar Mount, H/V adjustable for VS351 integrated camera and V1406-15S-L housing, 33.07 lbs. (15 kg) load  |

### **DIMENSIONS**

#### V1571-W



V1573



#### V1573-2









### V1573-A







### V1573-B







(Unit: inch, in the parentheses is mm)