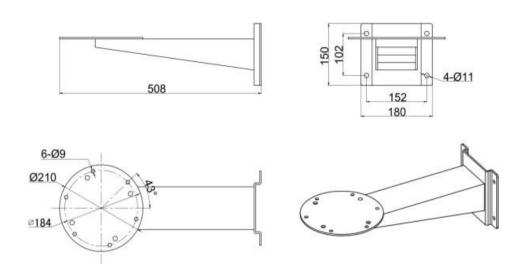

# **DIMENSIONS**

## **TECHNICAL SPECIFICATIONS**

Carrying capacity Product material

SS 316L

Weight

508mm\*180mm\*150mm