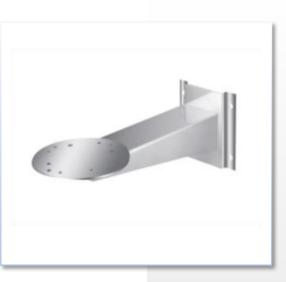

# V1571-20L-W

**EXPLOSION-PROOF PTZ CAMERA BRACKET** 

#### **FEATURES**

- 316 stainless steel material, suitable for use in strong corrosive environment
- Used to install integrated camera, explosion-proof electric pan/tilt and other related special equipment.
- With flame resistance, corrosion resistance, water resistance, aging resistance, stable structure, improve site reliability

V1571-20L-W wall mount bracket is specially designed for VP160-A244-M series HD Smart Laser Explosion-proof Integrated IP PTZ Camera